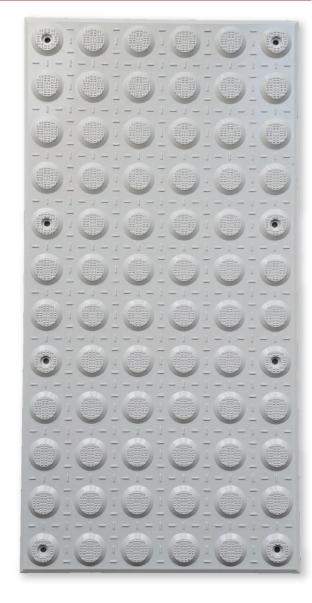

## Securatread Tactile Indicators Securatile

## **Specifications**

| Base Material   | UV stabilised resin / reinforced embedded fibreglass                                                                                                          |
|-----------------|---------------------------------------------------------------------------------------------------------------------------------------------------------------|
| Size            | 600x300x3mm                                                                                                                                                   |
| Slip Rating     | P5/R12                                                                                                                                                        |
| Colours         | White, black and yellow                                                                                                                                       |
| Configuration   | Hazard                                                                                                                                                        |
| Fixing Method   | Plugged, screwed and glued                                                                                                                                    |
| Features        | Only requires 30% luminance<br>contrast<br>Beveled edges to reduce trip<br>hazards<br>Fast installation<br>Zero down time, install and walk<br>on immediately |
| Code Compliance | AS1428.4-2009                                                                                                                                                 |
| LRV             | Black<br>5.01<br>White<br>76.70<br>Yellow<br>47.85                                                                                                            |