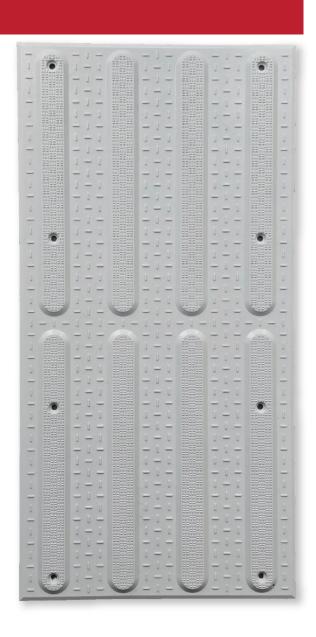

## Securatread Tactile Indicators Securatile

## **Specifications**

| Base Material   | UV stabilised resin / reinforced embedded fibreglass                                                                                           |
|-----------------|------------------------------------------------------------------------------------------------------------------------------------------------|
| Size            | 600x300x3mm                                                                                                                                    |
| Slip Rating     | P5/R12                                                                                                                                         |
| Colours         | White, black and yellow                                                                                                                        |
| Configuration   | Directional                                                                                                                                    |
| Fixing Method   | Plugged, screwed and glued                                                                                                                     |
| Features        | Only requires 30% luminance contrast  Beveled edges to reduce trip hazards  Fast installation  Zero down time, install and walk on immediately |
| Code Compliance | AS1428.4-2009                                                                                                                                  |
| LRV             | Black<br>5.01                                                                                                                                  |
|                 | White 76.70                                                                                                                                    |
|                 | Yellow                                                                                                                                         |